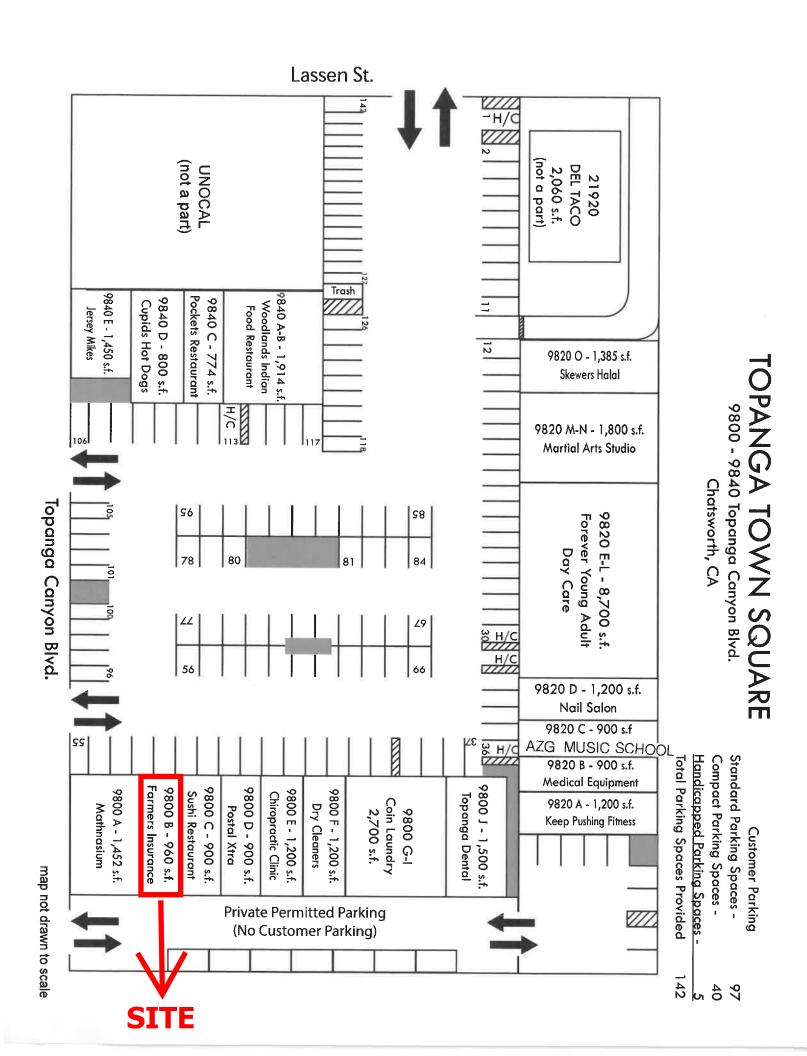

## Prime Retail Center "Topanga Town Square" for Lease 9800 TOPANGA CANYON BOULEVARD

**LOCATION:** 9800 Topanga Canyon Boulevard

Chatsworth, Ca 91311

**SIZE:** 9800B – 960 +/- sq ft (retail)

**RENTAL RATE:** \$1.65 per square foot, NNN (\$0.70)